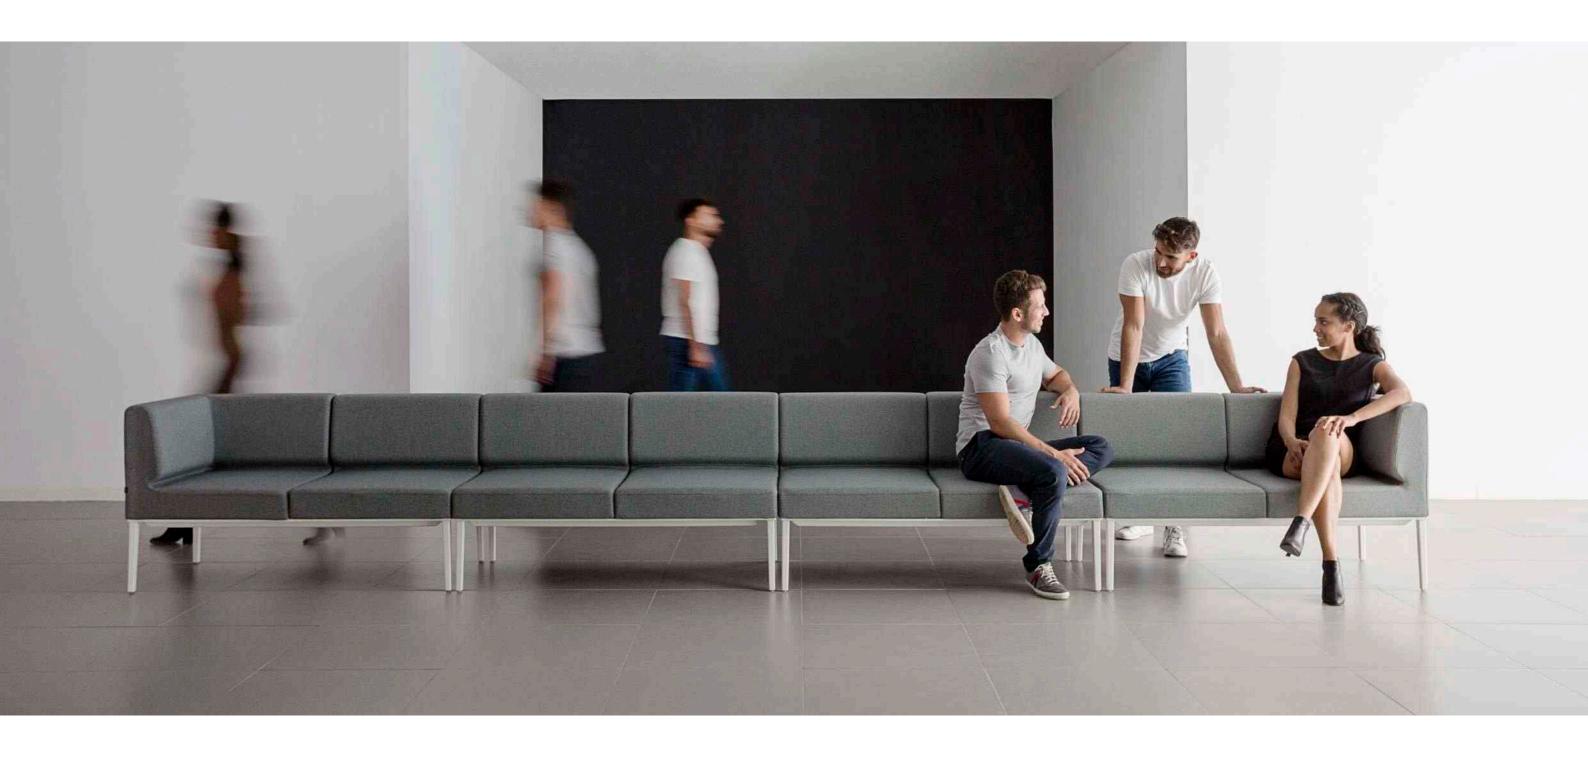

**AVANT** is a modular bench system with a soft lines design and a great quality look, providing a contemporary, fresh and functional image.

With or without arms in any seat, side tables and finished in natural wood, steel or integral polyurethane. The benches can be easily fixed to the ground.

## **TRANSIT**

by Alegre Studio