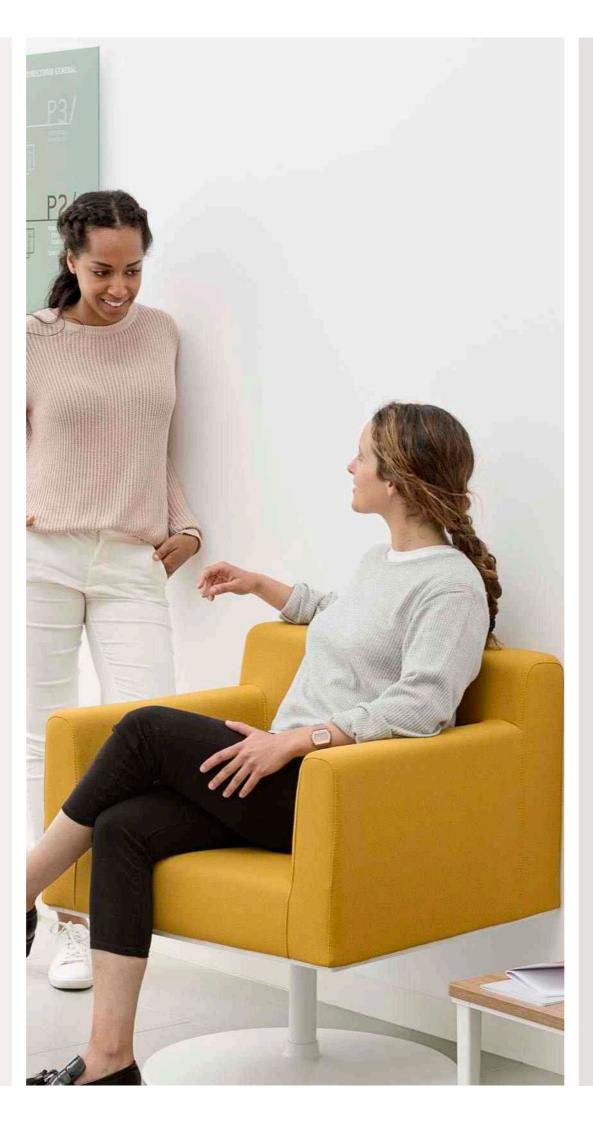

BADMINTON is the new active, dynamic and daring armchair from actiu, intended as an iconic element within the office. Thanks to its dynamic and open conception, it enables conversation, reading and the use of electronic devices without falling into a relaxed state which impedes your concentration.

**BADMINTON** also has a wide range of possibilities in its colours, textures and finishes, thanks to being able to select both the housing finish as well as the two interior.

**BADMINTON** also has a wide range of possibilities in its colours, textures and finishes, thanks to being able to select both the housing finish as well as the two interior.