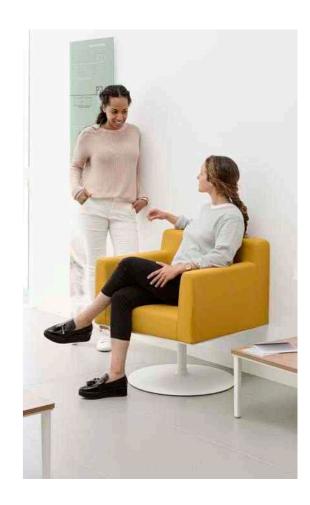

BADMINTON is the new active, dynamic and daring armchair from actiu, intended as an iconic element within the office. Thanks to its dynamic and open conception, it enables conversation, reading and the use of electronic devices without falling into a relaxed state which impedes your concentration.

**BADMINTON** also has a wide range of possibilities in its colours, textures and finishes, thanks to being able to select both the housing finish as well as the two interior.

**BADMINTON** also has a wide range of possibilities in its colours, textures and finishes, thanks to being able to select both the housing finish as well as the two interior.