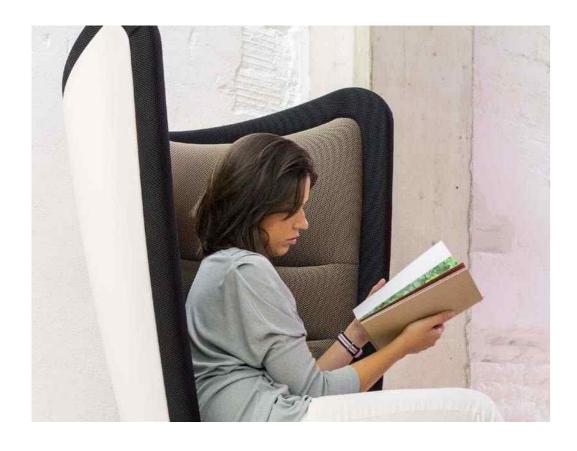

BADMINTON is the new active, dynamic and daring armchair from actiu, intended as an iconic element within the office. Thanks to its dynamic and open conception, it enables conversation, reading and the use of electronic devices without falling into a relaxed state which impedes your concentration.

**BADMINTON** also has a wide range of possibilities in its colours, textures and finishes, thanks to being able to select both the housing finish as well as the two interior.

**BADMINTON** also has a wide range of possibilities in its colours, textures and finishes, thanks to being able to select both the housing finish as well as the two interior.