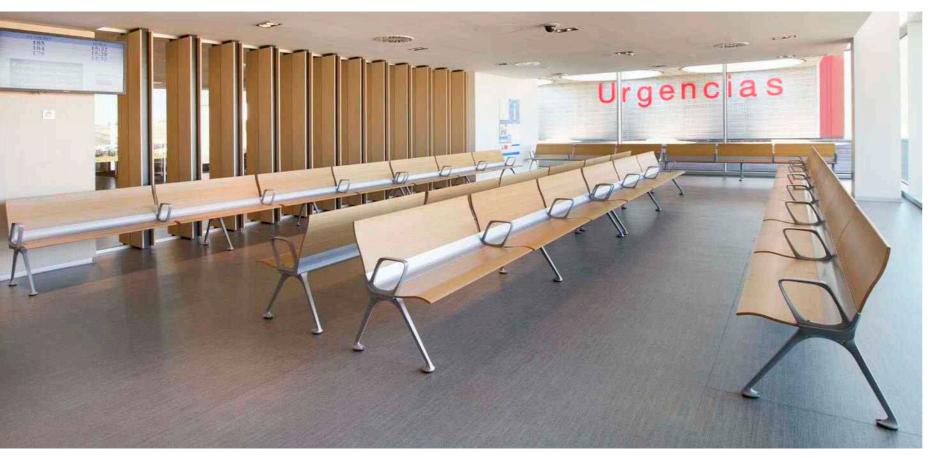

## RECEPTION TRANSIT

RECEPCIÓN - TRANSITO -ACCUEILS -EMPFANGSTHEKEN -DURCHGANGSBEREICHE

Each time you stumble, get up and try again, there lies the glory

Cada vez que tropieces, levántate y continúa intentándolo, ahí radica la gloria

Chaque fois que vous trebuchez, relevezvous, continuez d'essayer : c'est la cle de la reussite

Jedes Mal wenn du stolperst, steh auf und versuche es erneut. Das ist die Grundlage des wahren Ruhms.

The shape of the seat surface and the backrest at **PASSPORT** adapts to the shape of human body ensuring a comfortable and healthy position, with the possibility of special seats for disabled users.

**AVANT** is a modular bench system with a soft lines design and a great quality look, providing a contemporary, fresh and functional image.

With or without arms in any seat, side tables and finished in natural wood, steel or integral polyurethane. The benches can be easily fixed to the ground.