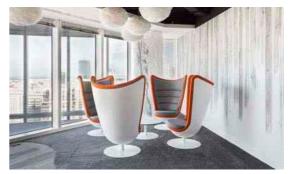

BADMINTON is the new active, dynamic and daring armchair from actiu, intended as an iconic element within the office. Thanks to its dynamic and open conception, it enables conversation, reading and the use of electronic devices without falling into a relaxed state which impedes your concentration.

**BADMINTON** also has a wide range of possibilities in its colours, textures and finishes, thanks to being able to select both the housing finish as well as the two interior.

**BADMINTON** also has a wide range of possibilities in its colours, textures and finishes, thanks to being able to select both the housing finish as well as the two interior.