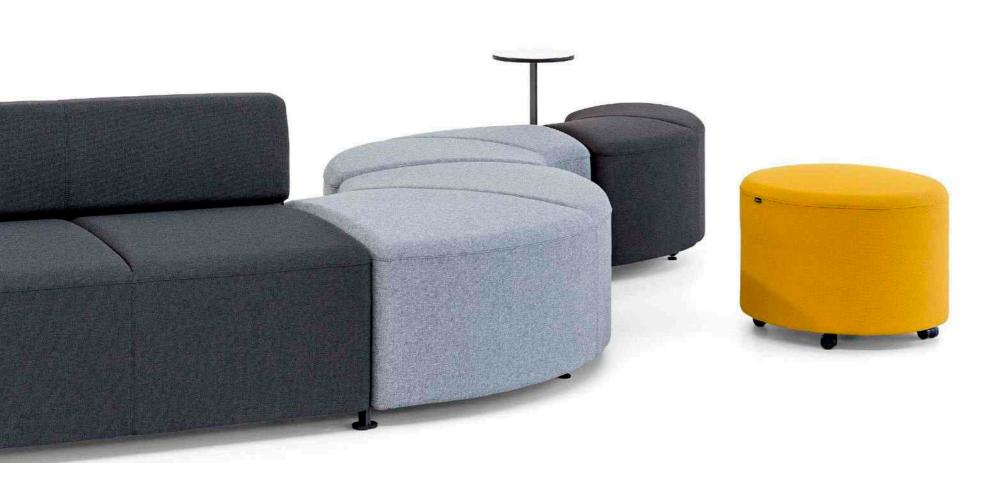

by STONE DESIGNS

**BEND** was born to bring dynamism and informality to the work spaces and collectives of today. It is an elastic, modular and organic soft seating range inspired by nature. Just like undulating water that navigates through the terrain, Bend draws spaces by generating different resting areas that adapt to all users and requirements. Thanks to its easy integration into the furniture, the Bend is equipped with an accessory kit.

The different depths and forms of its seats are precisely what generates this organic movement that enables Bend to never seem like a linear and uniform piece. The range was designed with a desire for open configuration and an almost infinite capacity to be customised, thus providing the user with simplicity, comfort and varied options for use.

## DYNAMISM AND INFORMALITY TO

THE WORK SPACES
AND COLLECTIVES

Following the pattern established by Actiu soft seating ranges, Bend seeks to create unique and inspiring spaces for informal meetings, taking short breaks or making phone calls, all within a collection that draws inspiration from nature.