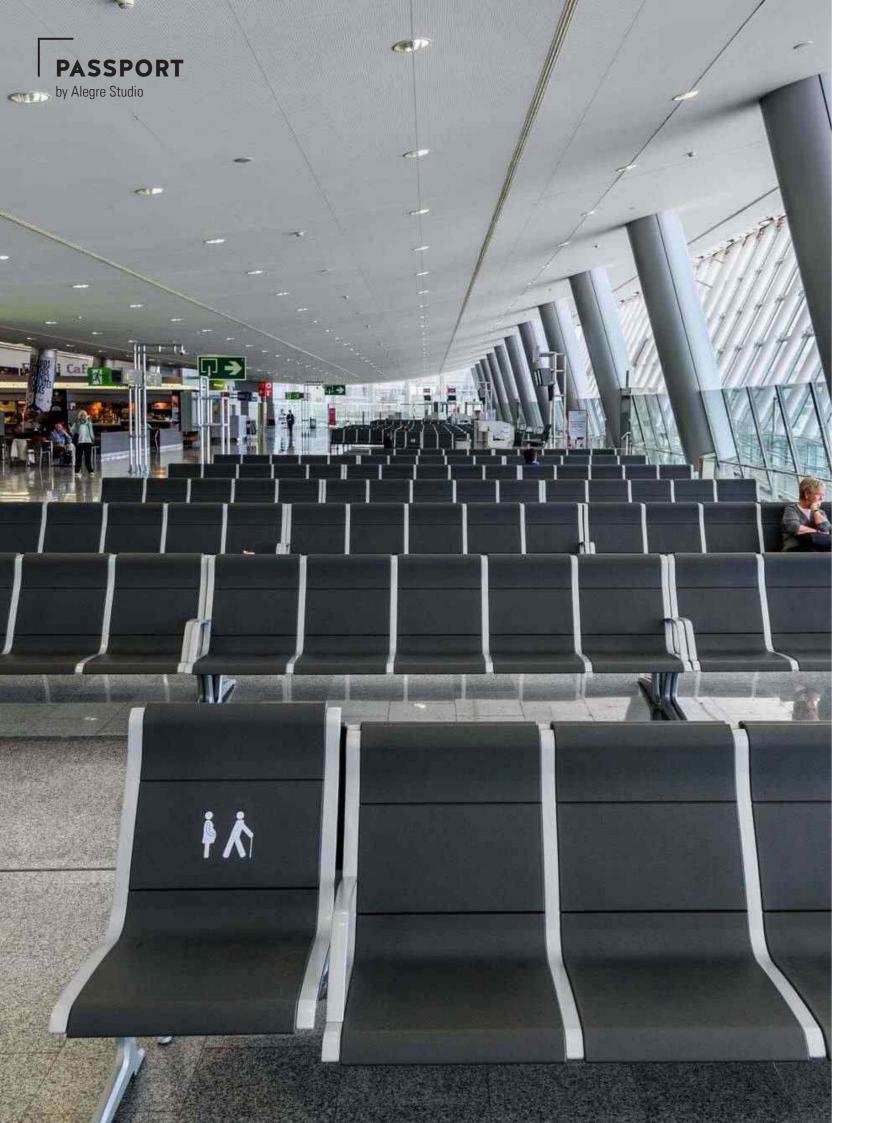

Chaque fois que vous trebuchez, relevezvous, continuez d'essayer : c'est la cle de la reussite

Jedes Mal wenn du stolperst, steh auf und versuche es erneut. Das ist die Grundlage des wahren Ruhms.

The shape of the seat surface and the backrest at **PASSPORT** adapts to the shape of human body ensuring a comfortable and healthy position, with the possibility of special seats for disabled users.

## **TRANSIT**

by Alegre Studio