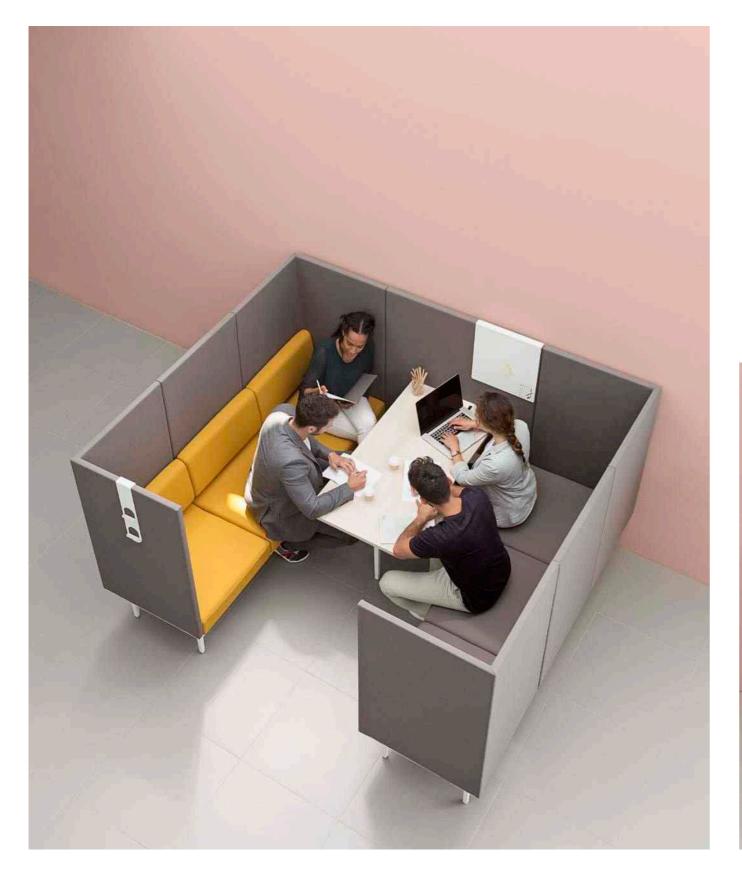

## LONGO POD

by Ramos&Bassols

Sometimes daily work becomes routine, pressure blocks our creativity which we wish to avoid so we need somewhere to escape to , to disconnect, relax, breathe deeply and help us restore the optimal level of performance. And what if we told you that this was all possible? and if we told you that it already exists and it is called Longo?

Now you don't have to leave the office to disconnect....

**LONGO** enables more friendly, open and relaxed environments, where formal structures and dynamic spaces thrive to create a harmonious environment.

## MODULES INDIVIDUALS

**LONGO** is a system capable of taking your work level to the desired point. Longo fuses soft seating with the office using a platform from a robust structure but with a light aspect, which acts as a link to connect and branch numerous modules in a space.