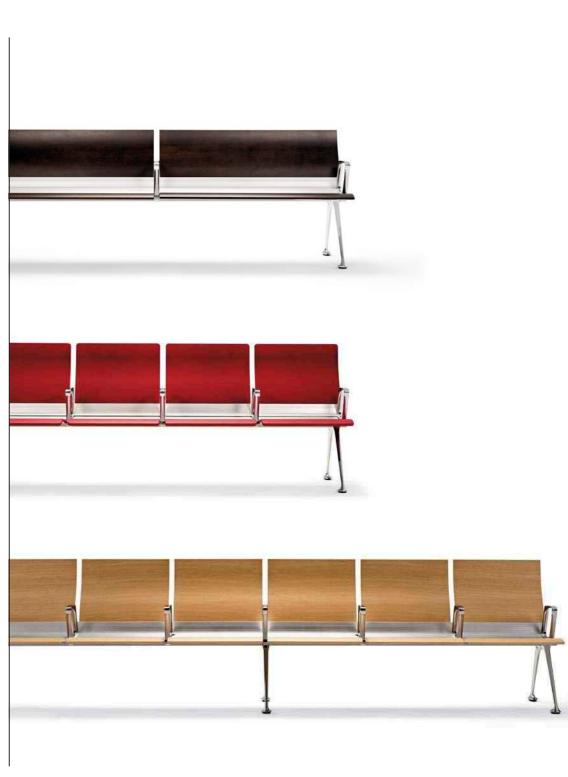

**AVANT** is a modular bench system with a soft lines design and a great quality look, providing a contemporary, fresh and functional image.

With or without arms in any seat, side tables and finished in natural wood, steel or integral polyurethane. The benches can be easily fixed to the ground.