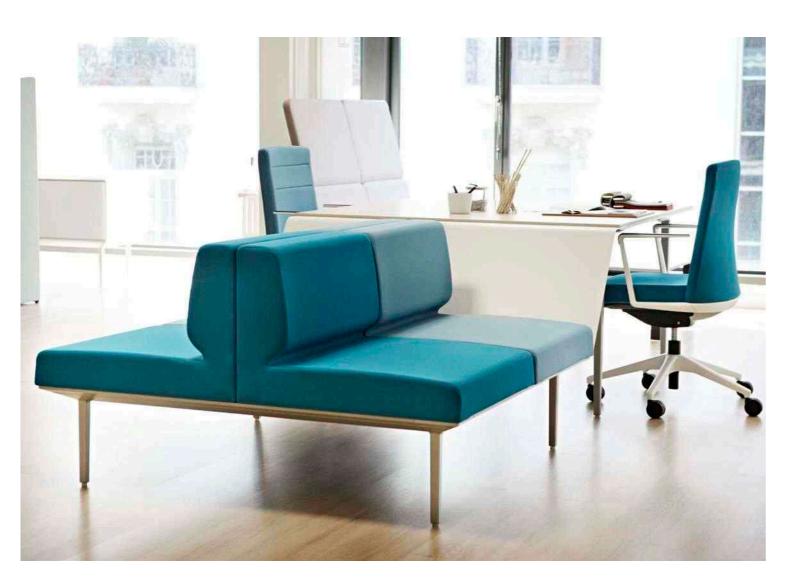

## LONGO

by Ramos&Bassols

**LONGO** received American recognition when it won the Gold prize for "The Best of NeoCon" in the "Lounge Furniture Collections" category. A comprehensive range of sofas, armchairs, modular structures, filing systems and functional seats that are renowned for their excellent design and the productive solutions they provide.

**LONGO** is a modular system consisting of sofas, operative and managerial desks, with storage solutions (cabinets, libraries), accessories and sound absorbing panels which incorporate decorative accessories and items that inspire a cheerful environment.

## MODULES INDIVIDUALS

**LONGO** is a system capable of taking your work level to the desired point. Longo fuses soft seating with the office using a platform from a robust structure but with a light aspect, which acts as a link to connect and branch numerous modules in a space.