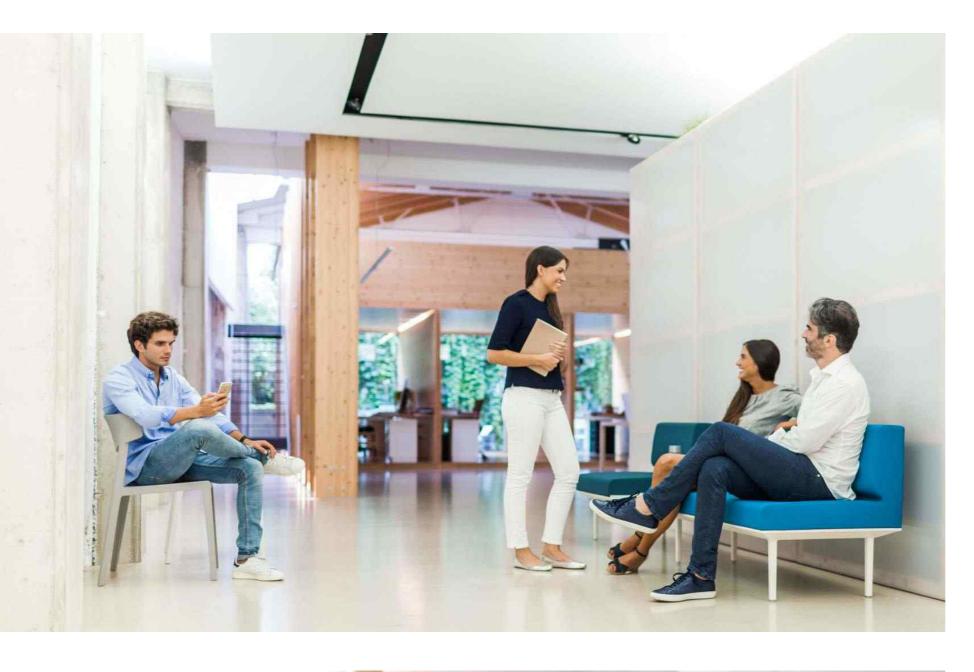

## LONGO

by Ramos&Bassols

**LONGO** received American recognition when it won the Gold prize for "The Best of NeoCon" in the "Lounge Furniture Collections" category. A comprehensive range of sofas, armchairs, modular structures, filing systems and functional seats that are renowned for their excellent design and the productive solutions they provide.

**LONGO** is a modular system consisting of sofas, operative and managerial desks, with storage solutions (cabinets, libraries), accessories and sound absorbing panels which incorporate decorative accessories and items that inspire a cheerful environment.