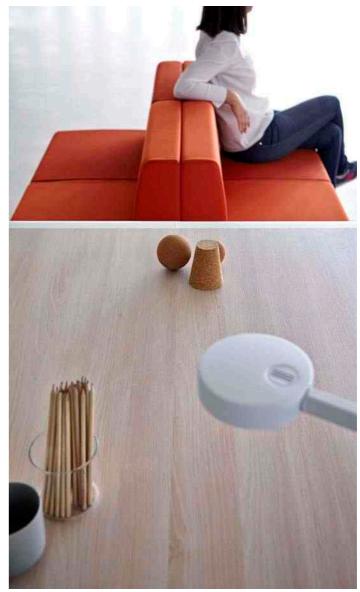

## LONGO POD

by Ramos&Bassols

Sometimes daily work becomes routine, pressure blocks our creativity which we wish to avoid so we need somewhere to escape to , to disconnect, relax, breathe deeply and help us restore the optimal level of performance. And what if we told you that this was all possible? and if we told you that it already exists and it is called Longo?

Now you don't have to leave the office to disconnect....

**LONGO** enables more friendly, open and relaxed environments, where formal structures and dynamic spaces thrive to create a harmonious environment.

## MODULES INDIVIDUALS

**LONGO** is a system capable of taking your work level to the desired point. Longo fuses soft seating with the office using a platform from a robust structure but with a light aspect, which acts as a link to connect and branch numerous modules in a space.