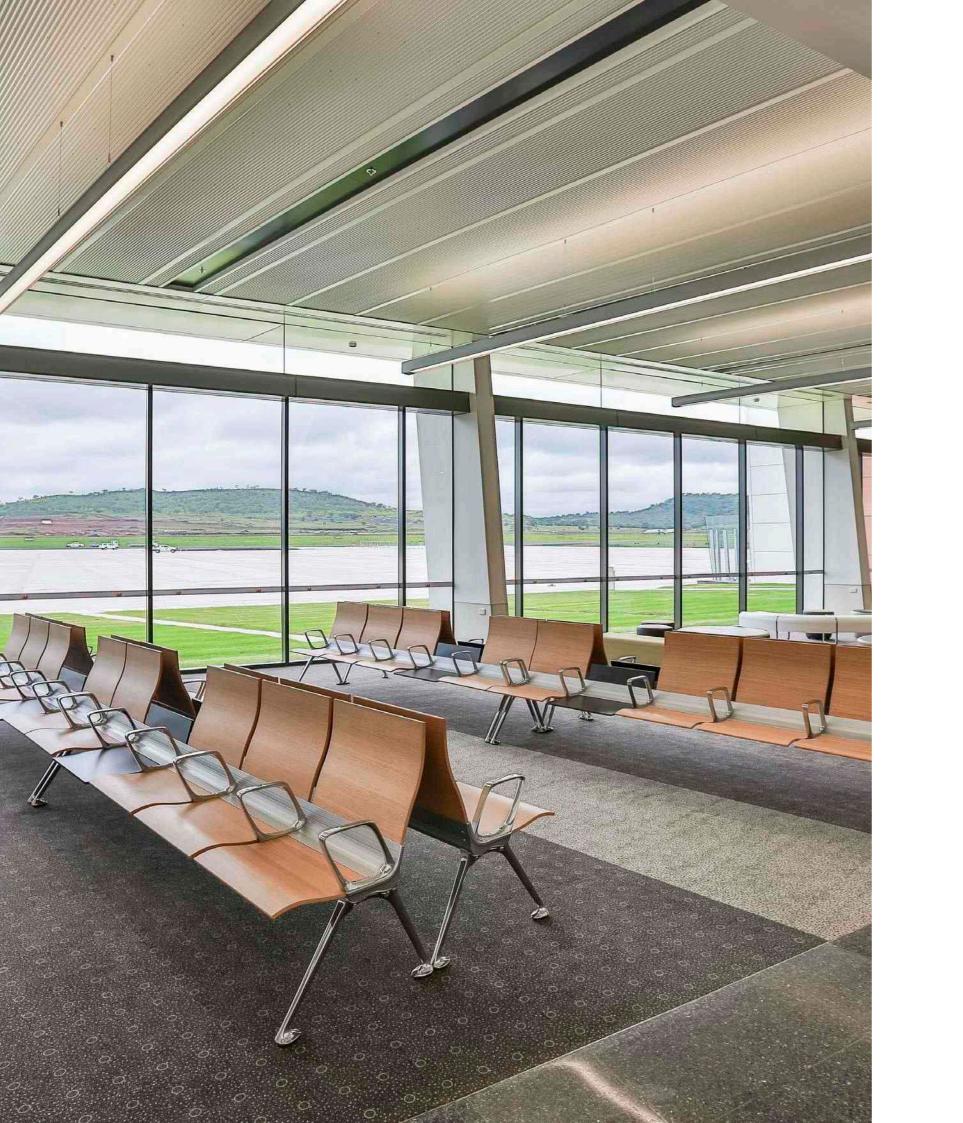

**AVANT** is a modular bench system with a soft lines design and a great quality look, providing a contemporary, fresh and functional image.

With or without arms in any seat, side tables and finished in natural wood, steel or integral polyurethane. The benches can be easily fixed to the ground.