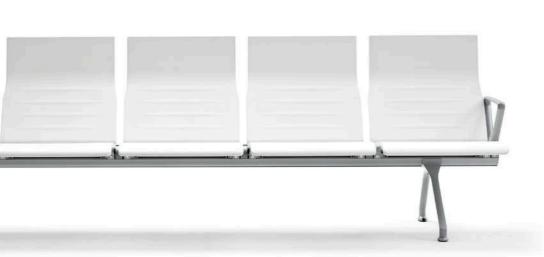

**AVANT** is a modular bench system with a soft lines design and a great quality look, providing a contemporary, fresh and functional image.

With or without arms in any seat, side tables and finished in natural wood, steel or integral polyurethane. The benches can be easily fixed to the ground.

## **TRANSIT**

by Alegre Studio