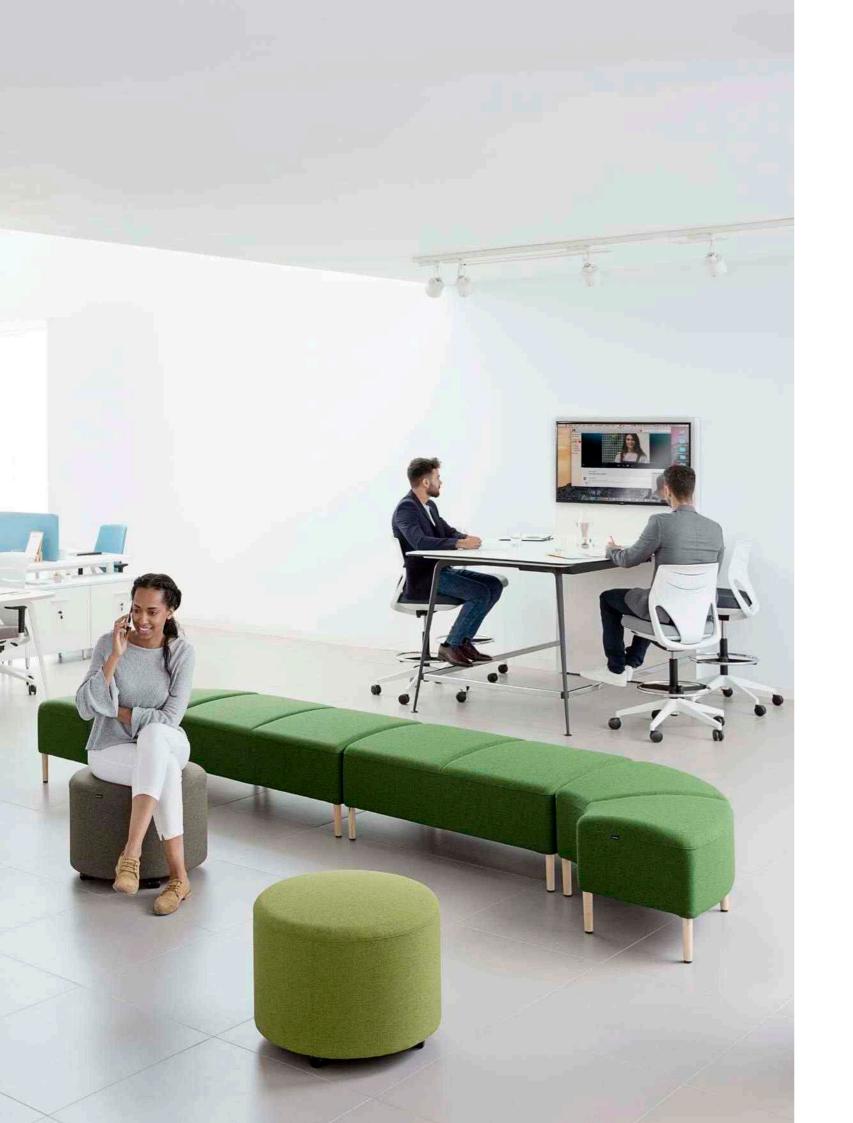

**AVANT** is a modular bench system with a soft lines design and a great quality look, providing a contemporary, fresh and functional image.

With or without arms in any seat, side tables and finished in natural wood, steel or integral polyurethane. The benches can be easily fixed to the ground.

## **TRANSIT**

by Alegre Studio