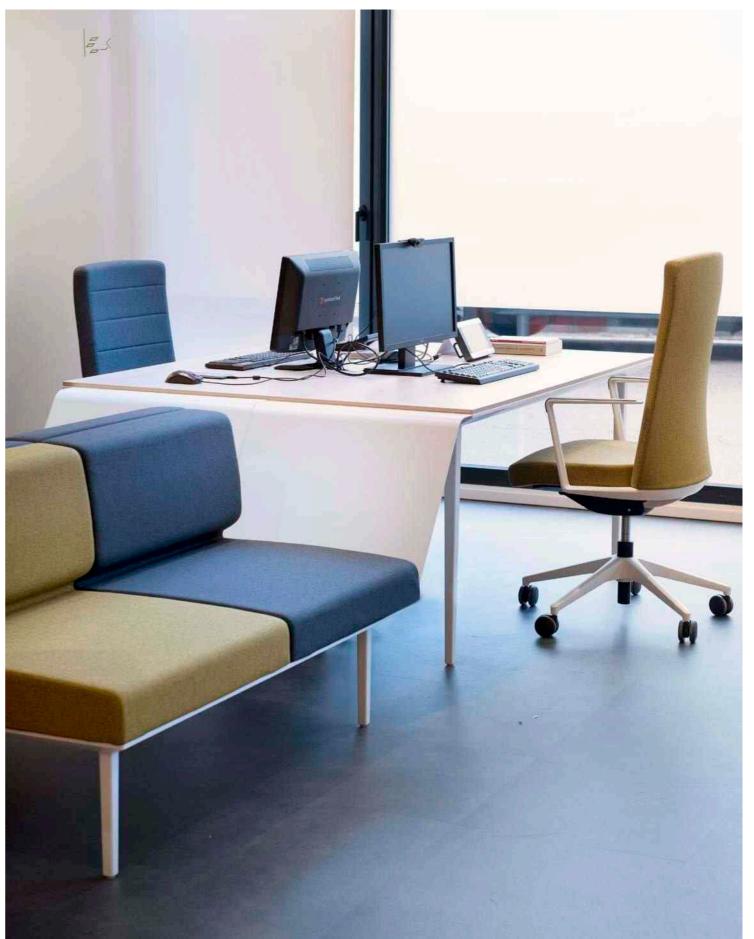

**AVANT** is a modular bench system with a soft lines design and a great quality look, providing a contemporary, fresh and functional image.

With or without arms in any seat, side tables and finished in natural wood, steel or integral polyurethane. The benches can be easily fixed to the ground.