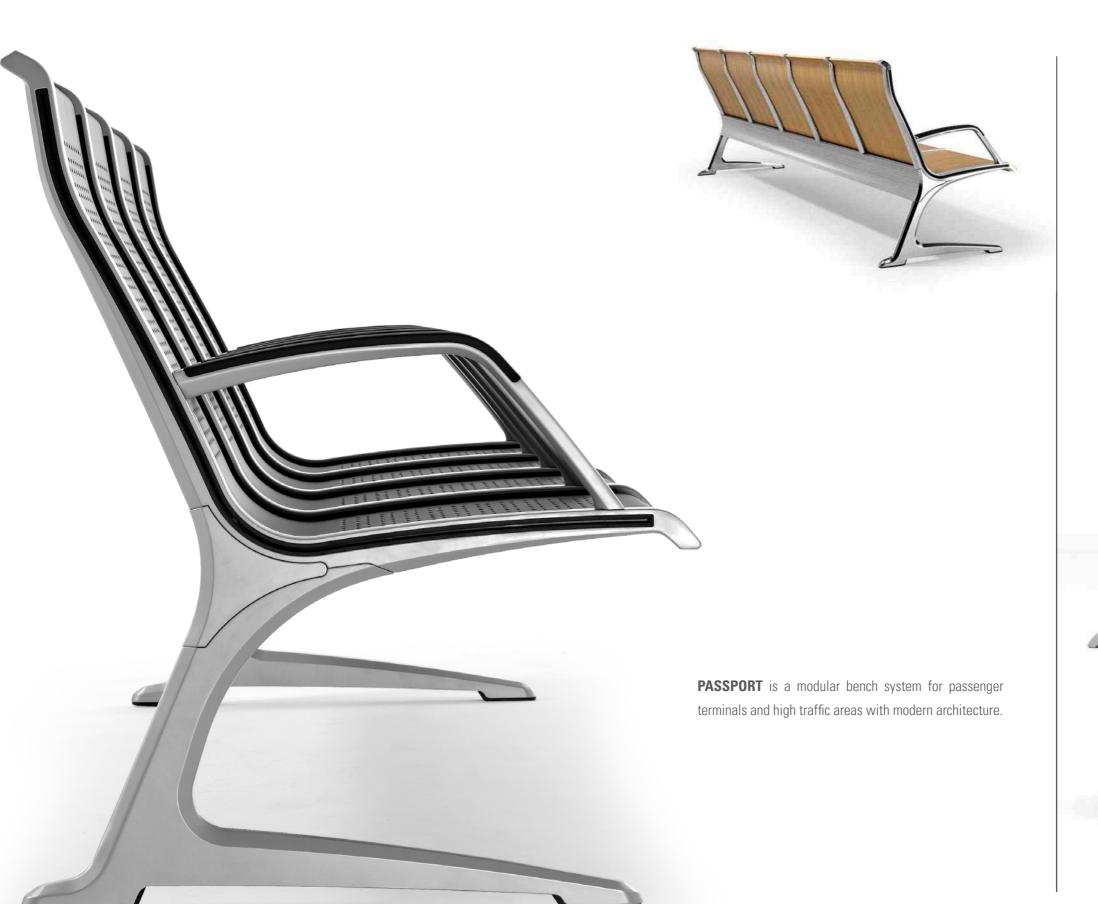

Chaque fois que vous trebuchez, relevezvous, continuez d'essayer : c'est la cle de la reussite

Jedes Mal wenn du stolperst, steh auf und versuche es erneut. Das ist die Grundlage des wahren Ruhms.

The shape of the seat surface and the backrest at **PASSPORT** adapts to the shape of human body ensuring a comfortable and healthy position, with the possibility of special seats for disabled users.