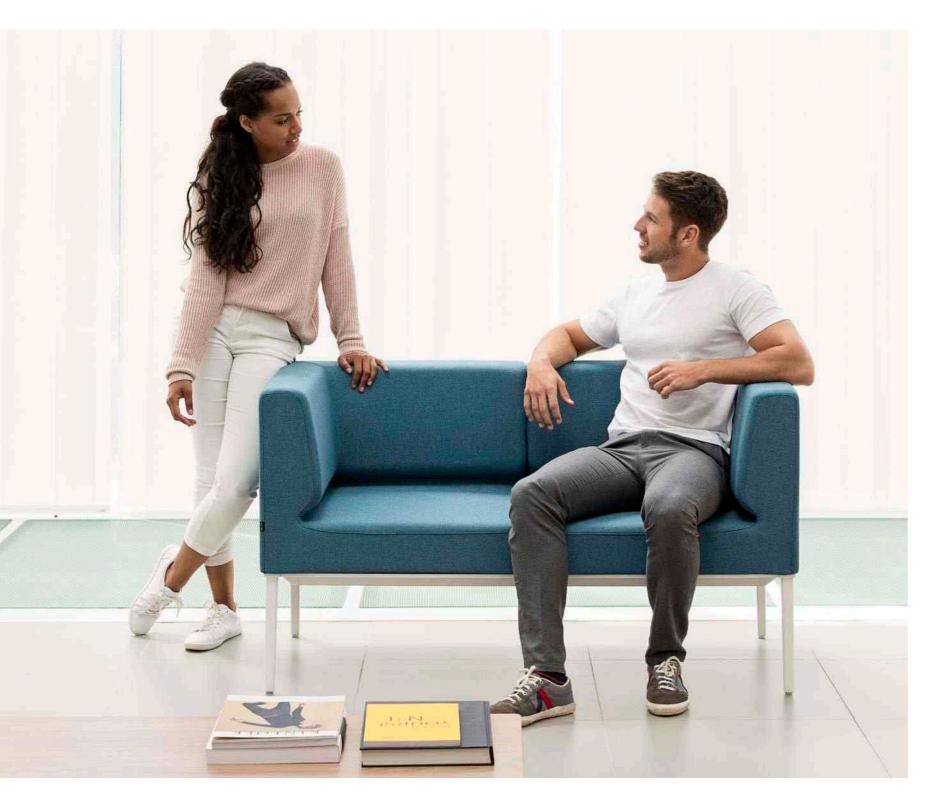

BADMINTON is the new active, dynamic and daring armchair from actiu, intended as an iconic element within the office. Thanks to its dynamic and open conception, it enables conversation, reading and the use of electronic devices without falling into a relaxed state which impedes your concentration.

**BADMINTON** also has a wide range of possibilities in its colours, textures and finishes, thanks to being able to select both the housing finish as well as the two interior.

**BADMINTON** also has a wide range of possibilities in its colours, textures and finishes, thanks to being able to select both the housing finish as well as the two interior.