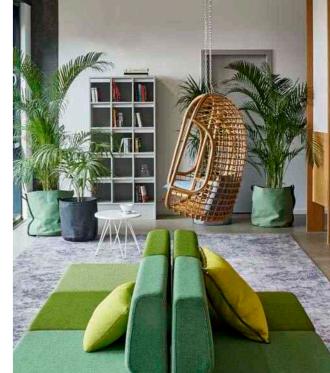

by STONE DESIGNS

**BEND** was born to bring dynamism and informality to the work spaces and collectives of today. It is an elastic, modular and organic soft seating range inspired by nature. Just like undulating water that navigates through the terrain, Bend draws spaces by generating different resting areas that adapt to all users and requirements. Thanks to its easy integration into the furniture, the Bend is equipped with an accessory kit.

The different depths and forms of its seats are precisely what generates this organic movement that enables Bend to never seem like a linear and uniform piece. The range was designed with a desire for open configuration and an almost infinite capacity to be customised, thus providing the user with simplicity, comfort and varied options for use.

## DYNAMISM AND INFORMALITY TO

THE WORK SPACES
AND COLLECTIVES

Following the pattern established by Actiu soft seating ranges, Bend seeks to create unique and inspiring spaces for informal meetings, taking short breaks or making phone calls, all within a collection that draws inspiration from nature.