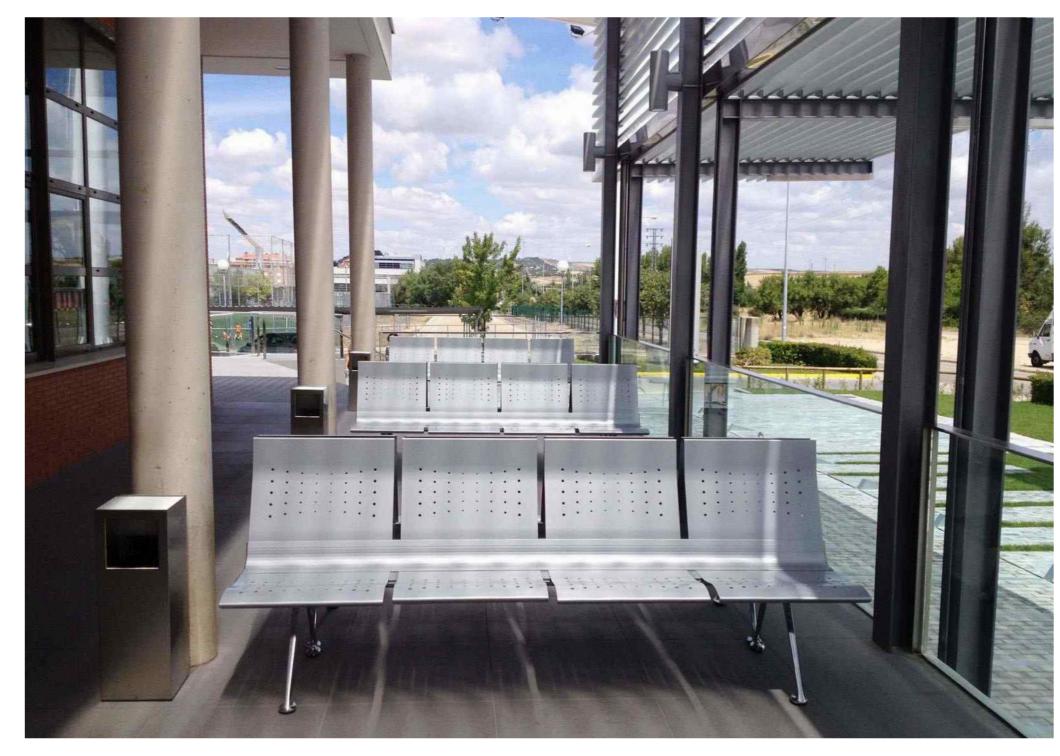

## RECEPTION TRANSIT

RECEPCIÓN - TRANSITO -ACCUEILS -EMPFANGSTHEKEN -DURCHGANGSBEREICHE

Each time you stumble, get up and try again, there lies the glory

Cada vez que tropieces, levántate y continúa intentándolo, ahí radica la gloria

Chaque fois que vous trebuchez, relevezvous, continuez d'essayer : c'est la cle de la reussite

Jedes Mal wenn du stolperst, steh auf und versuche es erneut. Das ist die Grundlage des wahren Ruhms.

The shape of the seat surface and the backrest at **PASSPORT** adapts to the shape of human body ensuring a comfortable and healthy position, with the possibility of special seats for disabled users.