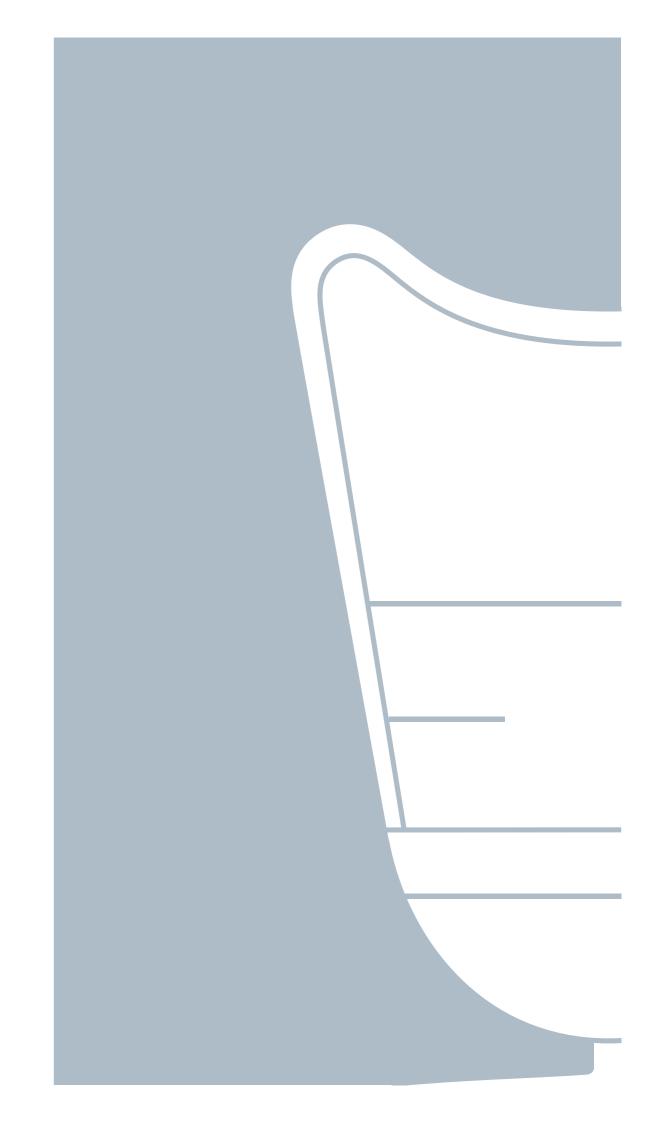

**AVANT** is a modular bench system with a soft lines design and a great quality look, providing a contemporary, fresh and functional image.

With or without arms in any seat, side tables and finished in natural wood, steel or integral polyurethane. The benches can be easily fixed to the ground.