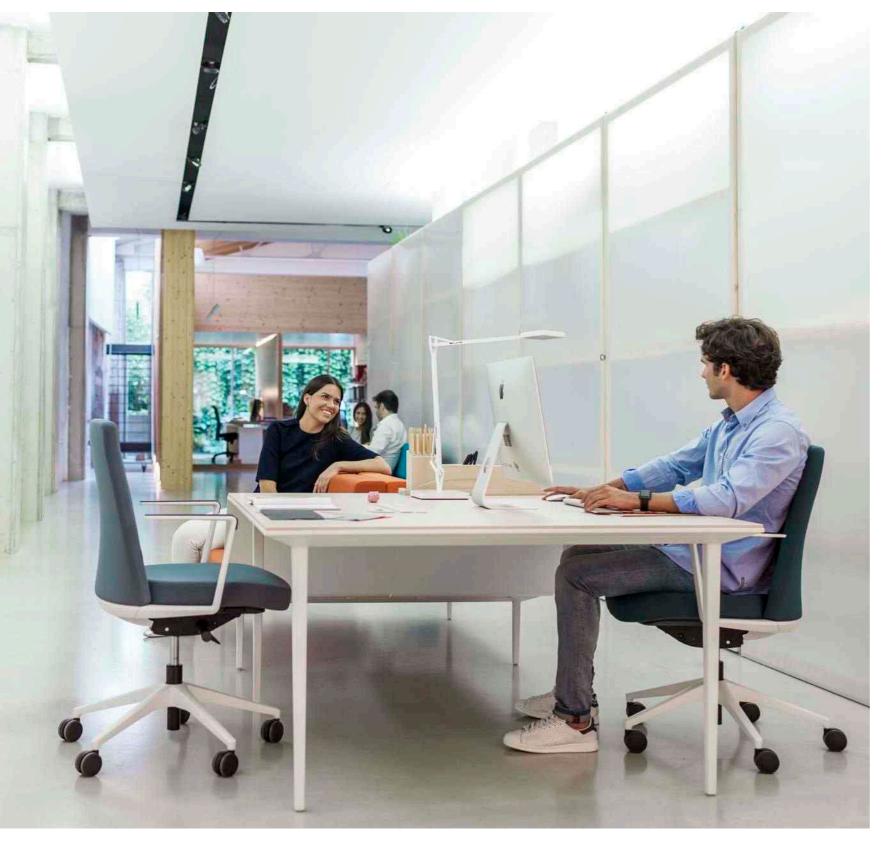

the seat surface and the backrest at **PASSPORT** adapts to the shape of human body ensuring a comfortable and healthy position, with the possibility of special seats for disabled users.













**AVANT** is a modular bench system with a soft lines design and a great quality look, providing a contemporary, fresh and functional image.





With or without arms in any seat, side tables and finished in natural wood, steel or integral polyurethane. The benches can be easily fixed to the ground.



## **TRANSIT**

by Alegre Studio













## SOFT-SEATING

#### **SOFT-SEATING**

Movement is life, find out what moves you

El movimiento es vida, busca qué te mueve

Le mouvement, c'est la vie, recherchez le mouvement

Bewegung ist Leben. Lass dich bewegen



## LONGO

by Ramos&Bassols









**LONGO** received American recognition when it won the Gold prize for "The Best of NeoCon" in the "Lounge Furniture Collections" category. A comprehensive range of sofas, armchairs, modular structures, filing systems and functional seats that are renowned for their excellent design and the productive solutions they provide.







**LONGO** is a modular system consisting of sofas, operative and managerial desks, with storage solutions (cabinets, libraries), accessories and sound absorbing panels which incorporate decorative accessories and items that inspire a cheerful environment.







## LONGO POD

by Ramos&Bassols







Sometimes daily work becomes routine, pressure blocks our creativity which we wish to avoid so we need somewhere to escape to , to disconnect, relax, breathe d