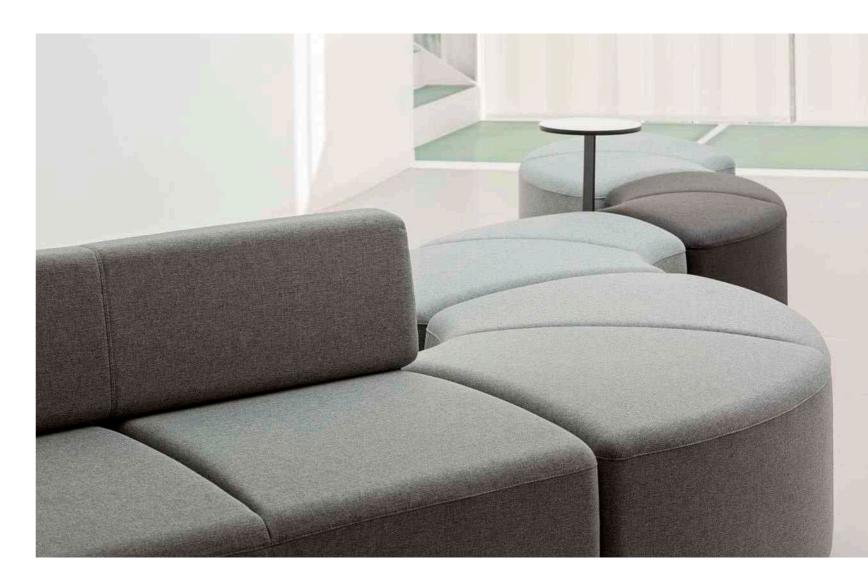

by STONE DESIGNS

**BEND** was born to bring dynamism and informality to the work spaces and collectives of today. It is an elastic, modular and organic soft seating range inspired by nature. Just like undulating water that navigates through the terrain, Bend draws spaces by generating different resting areas that adapt to all users and requirements. Thanks to its easy integration into the furniture, the Bend is equipped with an accessory kit.

The different depths and forms of its seats are precisely what generates this organic movement that enables Bend to never seem like a linear and uniform piece. The range was designed with a desire for open configuration and an almost infinite capacity to be customised, thus providing the user with simplicity, comfort and varied options for use.

## DYNAMISM AND INFORMALITY TO

THE WORK SPACES
AND COLLECTIVES

Following the pattern established by Actiu soft seating ranges, Bend seeks to create unique and inspiring spaces for informal meetings, taking short breaks or making phone calls, all within a collection that draws inspiration from nature.