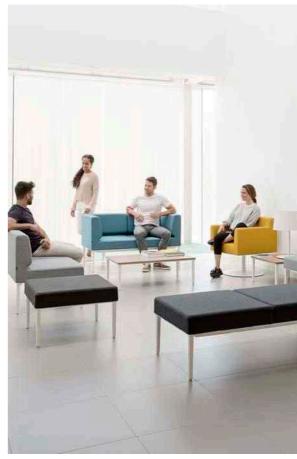

BADMINTON is the new active, dynamic and daring armchair from actiu, intended as an iconic element within the office. Thanks to its dynamic and open conception, it enables conversation, reading and the use of electronic devices without falling into a relaxed state which impedes your concentration.

**BADMINTON** also has a wide range of possibilities in its colours, textures and finishes, thanks to being able to select both the housing finish as well as the two interior.

**BADMINTON** also has a wide range of possibilities in its colours, textures and finishes, thanks to being able to select both the housing finish as well as the two interior.