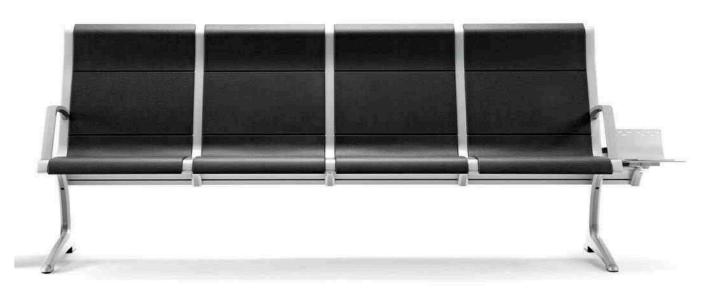

**AVANT** is a modular bench system with a soft lines design and a great quality look, providing a contemporary, fresh and functional image.

With or without arms in any seat, side tables and finished in natural wood, steel or integral polyurethane. The benches can be easily fixed to the ground.