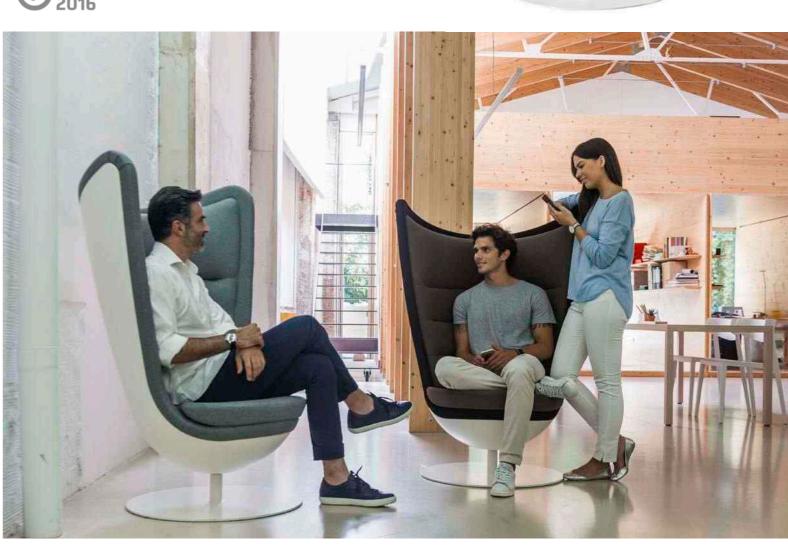

BADMINTON is the new active, dynamic and daring armchair from actiu, intended as an iconic element within the office. Thanks to its dynamic and open conception, it enables conversation, reading and the use of electronic devices without falling into a relaxed state which impedes your concentration.

**BADMINTON** also has a wide range of possibilities in its colours, textures and finishes, thanks to being able to select both the housing finish as well as the two interior.

**BADMINTON** also has a wide range of possibilities in its colours, textures and finishes, thanks to being able to select both the housing finish as well as the two interior.