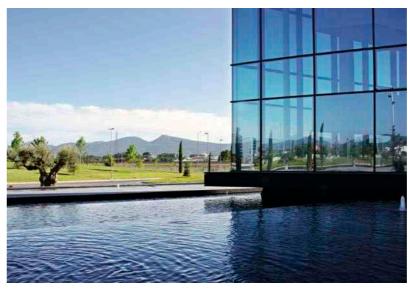

Total surface: 200,000 m<sup>2</sup>
Green areas: 130,000 m<sup>2</sup>

Three production plants: 40,000 m<sup>2</sup>

Logistics Centre: 18,000 m<sup>2</sup>

Three floors Corporate HQ: 6,000 m<sup>2</sup>
Meeting points and indoor gardens: 2,000 m<sup>2</sup>
Cisterns for 12,000 m<sup>3</sup> of rainfall water.

Solar plant: 8,000,000 kWh per year

Prevents 8,300 Tons of  $CO_2$  emissions per year

Sport Centre, Gym

# NATURE AND TERRITORY

WATER

Our facility enable us to manufacture both large production bacthes but also small and flexible batches, ensuring constant certified quality. Additionally, we are self sufficient on most of the production processes internally.