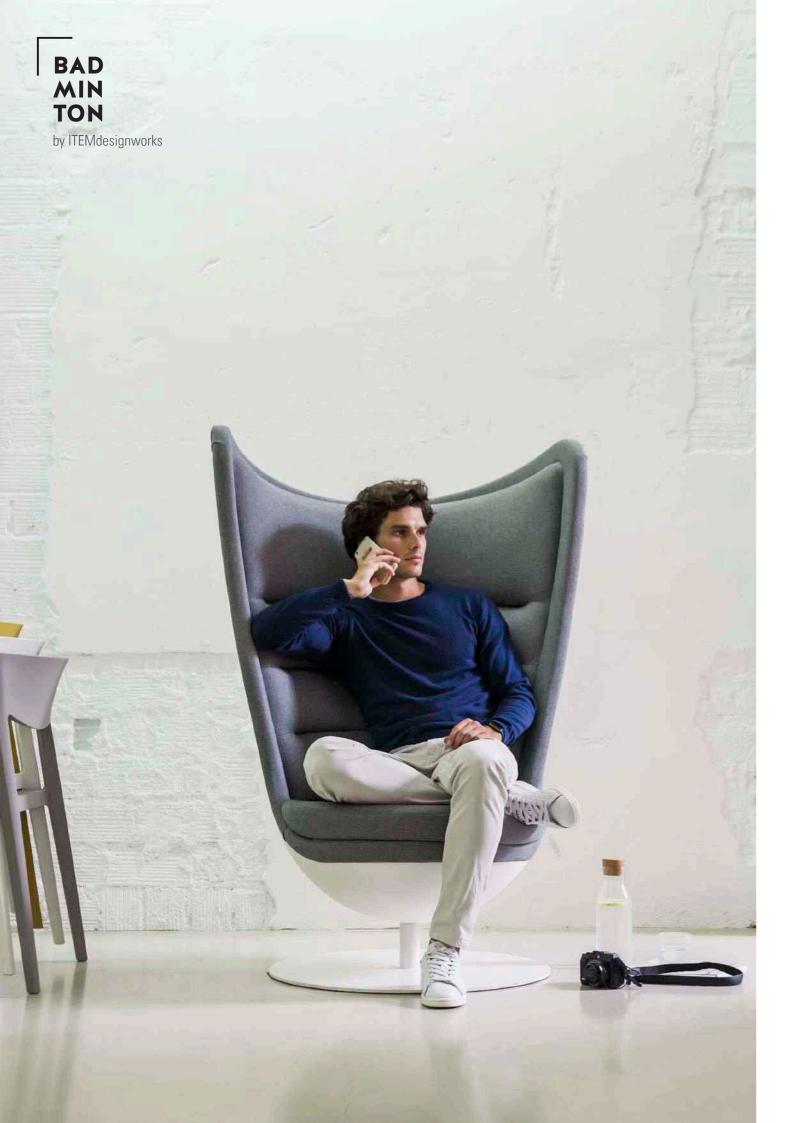

BADMINTON is the new active, dynamic and daring armchair from actiu, intended as an iconic element within the office. Thanks to its dynamic and open conception, it enables conversation, reading and the use of electronic devices without falling into a relaxed state which impedes your concentration.

**BADMINTON** also has a wide range of possibilities in its colours, textures and finishes, thanks to being able to select both the housing finish as well as the two interior.

**BADMINTON** also has a wide range of possibilities in its colours, textures and finishes, thanks to being able to select both the housing finish as well as the two interior.