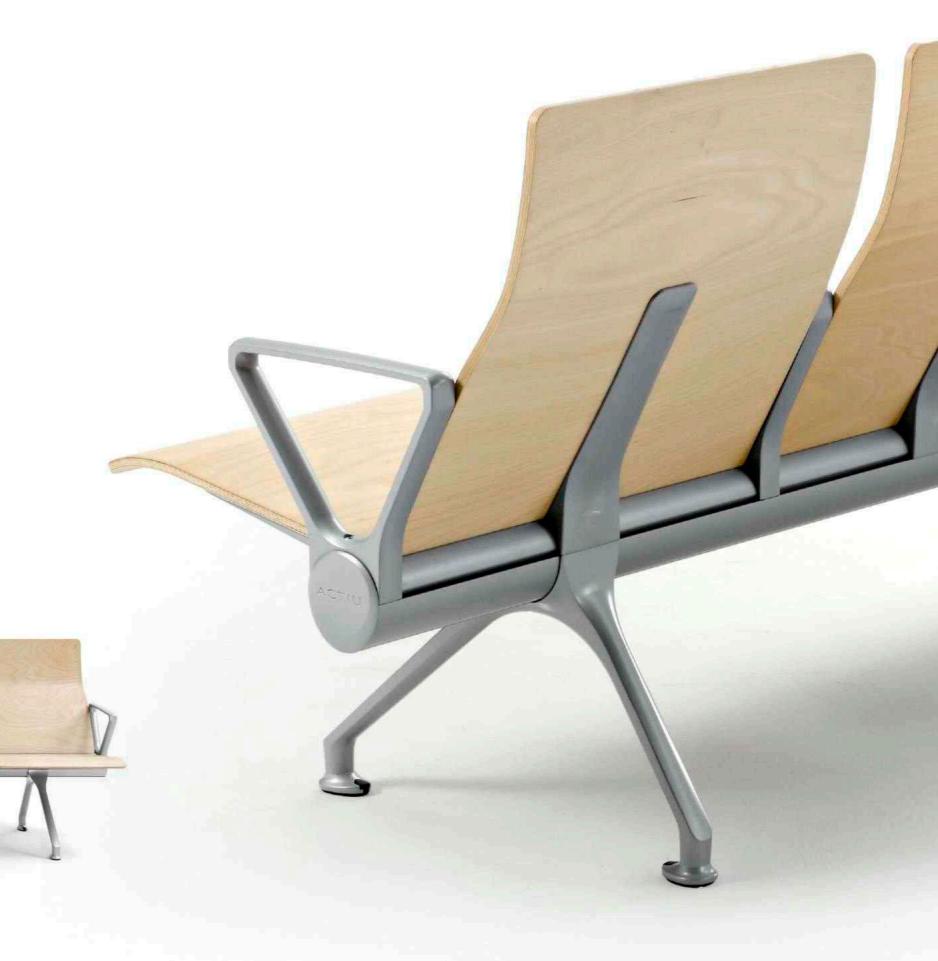

**AVANT** is a modular bench system with a soft lines design and a great quality look, providing a contemporary, fresh and functional image.

With or without arms in any seat, side tables and finished in natural wood, steel or integral polyurethane. The benches can be easily fixed to the ground.

## **TRANSIT**

by Alegre Studio