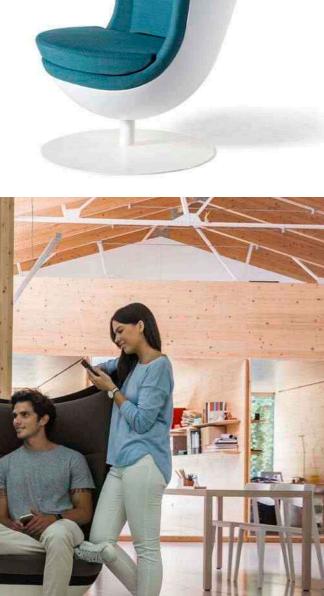

BADMINTON is the new active, dynamic and daring armchair from actiu, intended as an iconic element within the office. Thanks to its dynamic and open conception, it enables conversation, reading and the use of electronic devices without falling into a relaxed state which impedes your concentration.

**BADMINTON** also has a wide range of possibilities in its colours, textures and finishes, thanks to being able to select both the housing finish as well as the two interior.

**BADMINTON** also has a wide range of possibilities in its colours, textures and finishes, thanks to being able to select both the housing finish as well as the two interior.