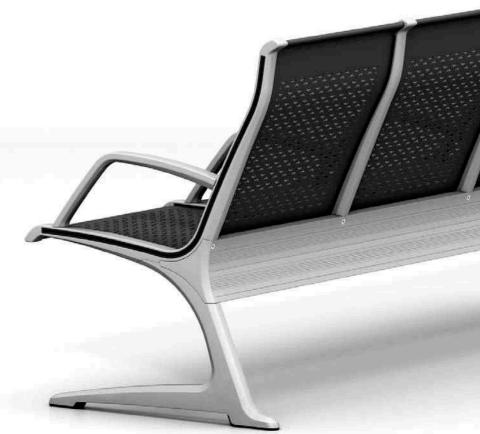

Chaque fois que vous trebuchez, relevezvous, continuez d'essayer : c'est la cle de la reussite

Jedes Mal wenn du stolperst, steh auf und versuche es erneut. Das ist die Grundlage des wahren Ruhms.

The shape of the seat surface and the backrest at **PASSPORT** adapts to the shape of human body ensuring a comfortable and healthy position, with the possibility of special seats for disabled users.