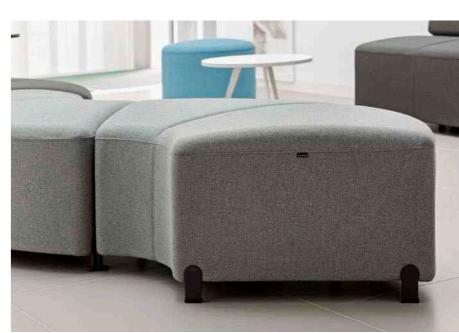

**AVANT** is a modular bench system with a soft lines design and a great quality look, providing a contemporary, fresh and functional image.

With or without arms in any seat, side tables and finished in natural wood, steel or integral polyurethane. The benches can be easily fixed to the ground.