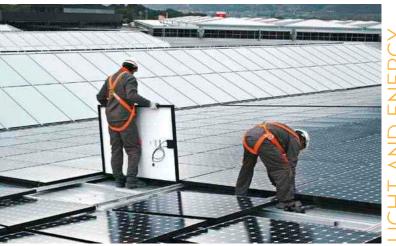

Total surface: 200,000 m<sup>2</sup>
Green areas: 130,000 m<sup>2</sup>

Three production plants: 40,000 m<sup>2</sup>

Logistics Centre: 18,000 m<sup>2</sup>

Three floors Corporate HQ: 6,000 m<sup>2</sup>
Meeting points and indoor gardens: 2,000 m<sup>2</sup>
Cisterns for 12,000 m<sup>3</sup> of rainfall water.

Solar plant: 8,000,000 kWh per year

Prevents 8,300 Tons of  $CO_2$  emissions per year

Sport Centre, Gym