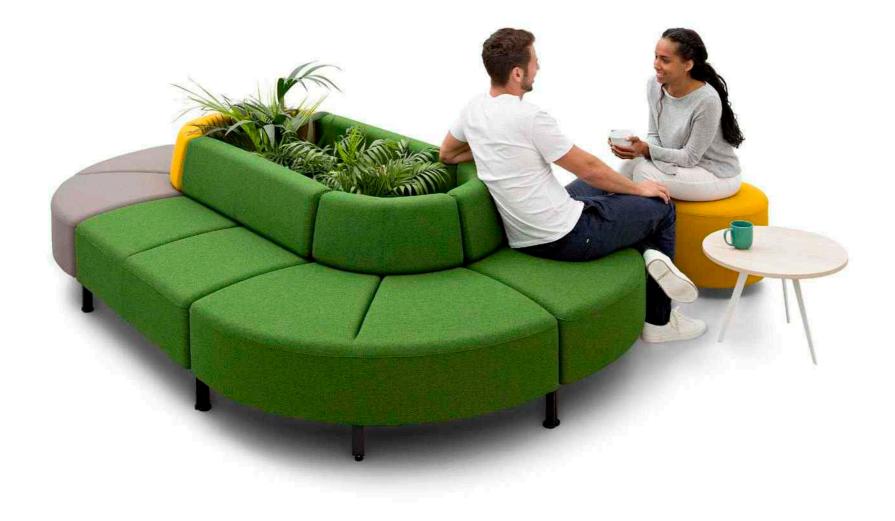

by STONE DESIGNS

**BEND** was born to bring dynamism and informality to the work spaces and collectives of today. It is an elastic, modular and organic soft seating range inspired by nature. Just like undulating water that navigates through the terrain, Bend draws spaces by generating different resting areas that adapt to all users and requirements. Thanks to its easy integration into the furniture, the Bend is equipped with an accessory kit.

The different depths and forms of its seats are precisely what generates this organic movement that enables Bend to never seem like a linear and uniform piece. The range was designed with a desire for open configuration and an almost infinite capacity to be customised, thus providing the user with simplicity, comfort and varied options for use.

## DYNAMISM AND INFORMALITY TO

THE WORK SPACES
AND COLLECTIVES

Following the pattern established by Actiu soft seating ranges, Bend seeks to create unique and inspiring spaces for informal meetings, taking short breaks or making phone calls, all within a collection that draws inspiration from nature.