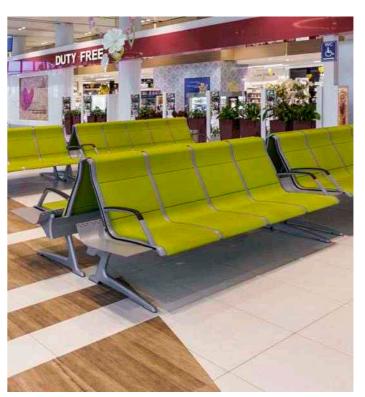

**AVANT** is a modular bench system with a soft lines design and a great quality look, providing a contemporary, fresh and functional image.

With or without arms in any seat, side tables and finished in natural wood, steel or integral polyurethane. The benches can be easily fixed to the ground.