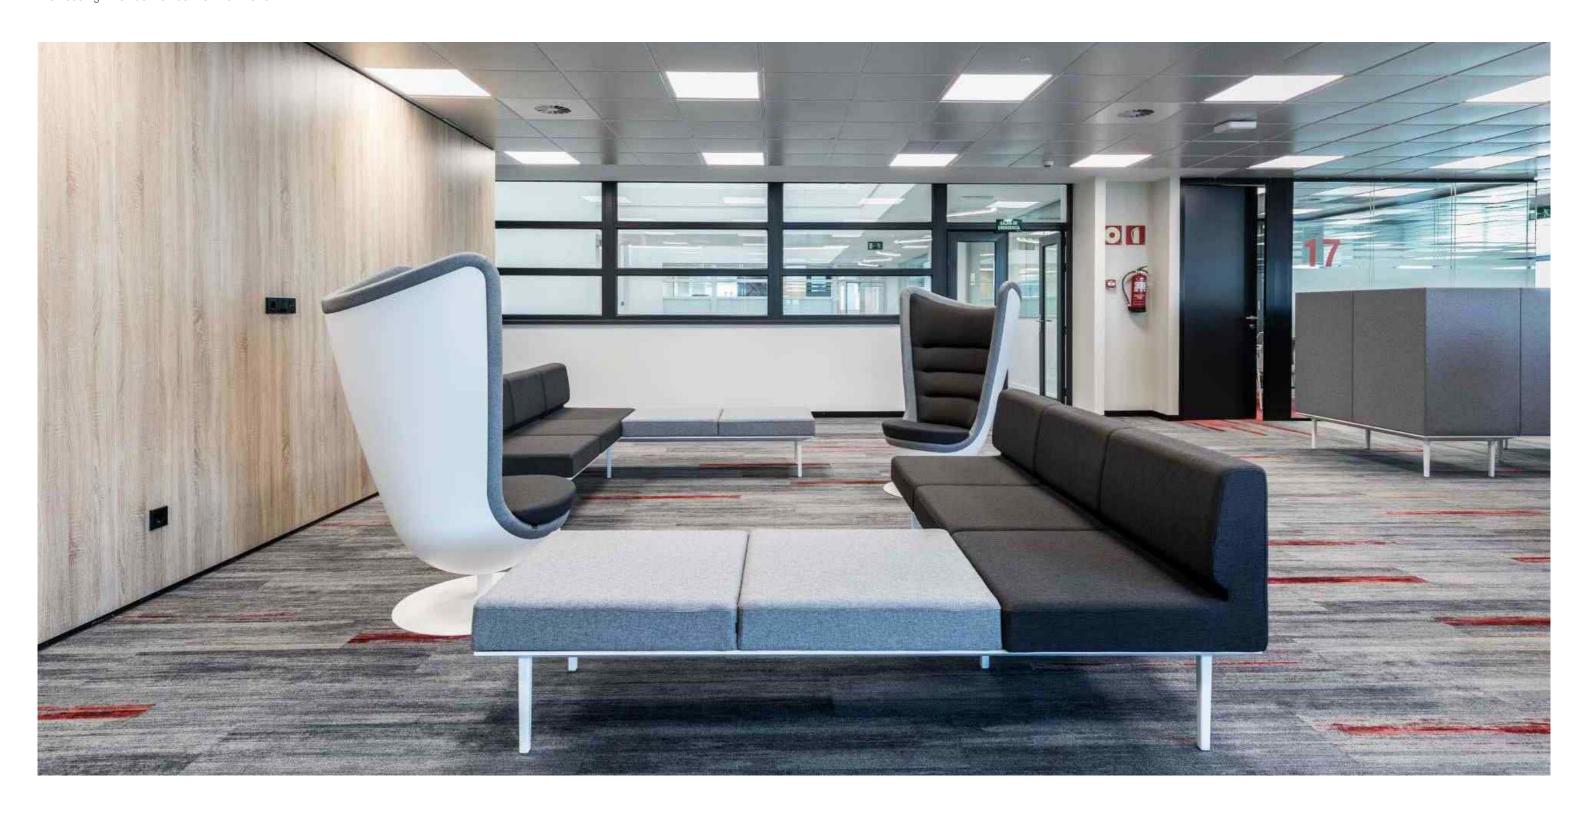

## LONGO

by Ramos&Bassols

**LONGO** received American recognition when it won the Gold prize for "The Best of NeoCon" in the "Lounge Furniture Collections" category. A comprehensive range of sofas, armchairs, modular structures, filing systems and functional seats that are renowned for their excellent design and the productive solutions they provide.

**LONGO** is a modular system consisting of sofas, operative and managerial desks, with storage solutions (cabinets, libraries), accessories and sound absorbing panels which incorporate decorative accessories and items that inspire a cheerful environment.